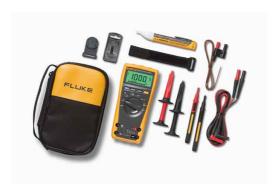

## **Includes:**

- Fluke 179 True-rms Digital Multimeter with backlight
- Fluke 1ACII Non-Contact Voltage Tester
- Fluke TL224 Silicone Test Leads
- Fluke TP220 Industrial Test Probes
- Fluke AC220 Heavy Duty Alligator Clips
- Fluke 80BK Integrated Temperature Probe
- Fluke C35 lightweight soft carrying case
- TPAK magnetic hanger