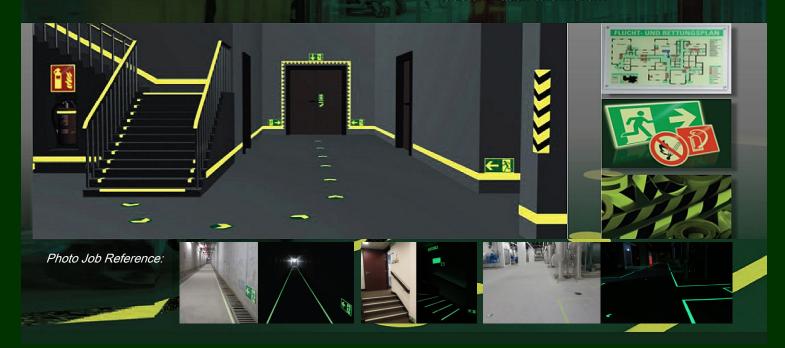

## Permalight Photoluminous Evacuation Guidance System (PEGS)

is a non-radioactive fail-safe emergency exit path illumination system that does NOT need power or maintenance. This green and safety solution is operated by recycle surrounding lights or sunlight through light storing pigments which can perform up to 25 years without maintenance. Permalight solution is manufactured in Germany according to standard DIN 67510 which meets the requirement set out in Hong Kong Fire Services Department Code of Practice (C.O.P.) section 5.1 Audio/visual advisory system.

## Why We Need Low Location Evacuation Guidance System ?

During a fire heavy smoke forms within seconds and quickly rises to the ceiling, obscuring the electrical lighting and signs installed in high location. Visibility and air to breath remain in floor proximity to a height no more than one foot above ground. Photoluminous fail-safe illumination installed in low location therefore provides effective evacuation guidance during fire emergencies

## Complete Solution

- Signage (Directional Sign, Fire Equipment Sign etc...)
- Wall, Floor, Door Frame, Stair-cases and Hand-rail marking
- Warning and Hazardous Marking
- Evacuation Map
- Customization and more...