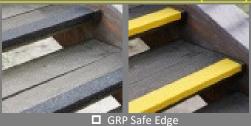

## Glass Reinforced Plastic (GRP)

## **ANTI-SLIP SOLUTION- GRP**

- Meet the highest quality standards
- Prevent accidents on slippery floors
- Comply with European legislation
- Wide range of products cover what you need

■ Special plastic with ISO polyester resin & reinforced with glass fibres can be individually cut & screwed or glued down, making it easy to install. It is extremely robust, with high abrasion resistance, UV stable, noncorrosive, non-conductors & flame resistant.