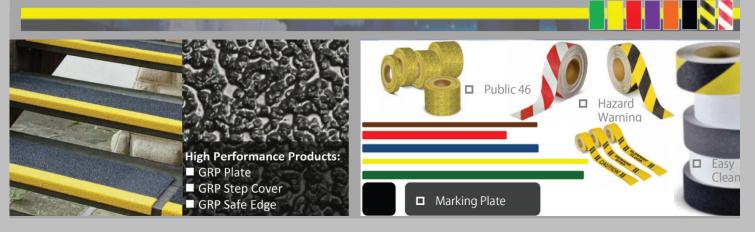

## Glass Reinforced Plastic (GRP)

## **ANTI-SLIP SOLUTION- GRP**

- Meet the highest quality standards
- Prevent accidents on slippery floors
- Comply with European legislation
- Wide range of products cover what you need

■ Special plastic with ISO polyester resin & reinforced with glass fibres can be individually cut & screwed or glued down, making it easy to install. It is extremely robust, with high abrasion resistance, UV stable, noncorrosive, non-conductors & flame resistant.

## Complete Solution

- Signage (Directional Sign, Fire Equipment Sign etc...)
- Wall, Floor, Door Frame, Stair-cases and Hand-rail marking
- Warning and Hazardous Marking
- Evacuation Map
- Customization and more...