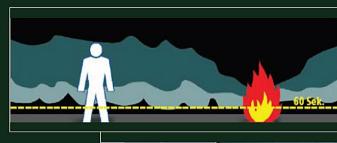

## Why We Need Low Location Evacuation Guidance System ?

During a fire heavy smoke forms within seconds and quickly rises to the ceiling, obscuring the electrical lighting and signs installed in high location. Visibility and air to breath remain in floor proximity to a height no more than one foot above ground. Photoluminous fail-safe illumination installed in low location therefore provides effective evacuation guidance during fire emergencies

## Permalight Photoluminous Evacuation Guidance System (PEGS)

is a non-radioactive fail-safe emergency exit path illumination system that does NOT need power or maintenance. This green and safety solution is operated by recycle surrounding lights or sunlight through light storing pigments which can perform up to 25 years without maintenance. Permalight solution is manufactured in Germany according to standard DIN 67510 which meets the requirement set out in Hong Kong Fire Services Department Code of Practice (C.O.P.) section 5.1 Audio/visual advisory system.