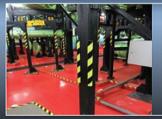

## **WARNING AND PROTECTIVE BUMPER GUARDS**

### Protection Against Heavy Impacts!

SHG Bumper Guards act as a personal crumple zone for people, machines and fixtures, absorb hard impacts and thus prevent injury or damage. The highly effective warning capability of the black and yellow markings highlights sources of danger at edges, gaps and obstacles making them easy to recognize and thus reducing accidents, giving benefits of reduced staff absences or downtimes due to repairs.

### Fit for Various Applications

- Engineering / Industrial
- Car-park Area / Vehicle
- Laboratory / Hospital
- Warehouse / Logistic