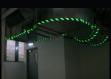

## Permalight Photoluminous Evacuation Guidance System (PEGS)

is a non-radioactive fail-safe emergency exit path illumination system that does NOT need power or maintenance. This green and safety solution is operated by recycle surrounding lights or sunlight through light storing pigments which can perform up to 25 years without maintenance. Permalight solution is manufactured in Germany according to standard DIN 67510 which meets the requirement set out in Hong Kong Fire Services Department Code of Practice (C.O.P.) section 5.1 Audio/visual advisory system.

## Why We Need Low Location Evacuation Guidance System ?

During a fire heavy smoke forms within seconds and quickly rises to the ceiling, obscuring the electrical lighting and signs installed in high location. Visibility and air to breath remain in floor proximity to a height no more than one foot above ground. Photoluminous fail-safe illumination installed in low location therefore provides effective evacuation guidance during fire emergencies