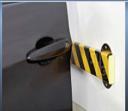

## **WARNING AND PROTECTIVE BUMPER GUARDS**

### Protection Against Heavy Impacts!

SHG Bumper Guards act as a personal crumple zone for people, machines and fixtures, absorb hard impacts and thus prevent injury or damage. The highly effective warning capability of the black and yellow markings highlights sources of danger at edges, gaps and obstacles making them easy to recognize and thus reducing accidents, giving benefits of reduced staff absences or downtimes due to repairs.

## **Protective Corners**

Yellow/Black Red/White

Fluorescent

White

3-Dimensional

2 Colors: Black, White

5 meters

50 Meters