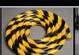

## **Protective Corners**

Yellow/Black Red/White

Fluorescent

White

3-Dimensional

2 Colors: Black, White

5 meters

50 Meters