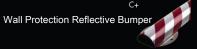

## **WARNING AND PROTECTIVE BUMPER GUARDS**

### Protection Against Heavy Impacts!

SHG Bumper Guards act as a personal crumple zone for people, machines and fixtures, absorb hard impacts and thus prevent injury or damage. The highly effective warning capability of the black and yellow markings highlights sources of danger at edges, gaps and obstacles making them easy to recognize and thus reducing accidents, giving benefits of reduced staff absences or downtimes due to repairs.

## **Protective Corners**

Yellow/Black Red/White

Fluorescent

White

3-Dimensional

2 Colors: Black, White

5 meters

50 Meters