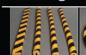

## **WARNING AND PROTECTIVE BUMPER GUARDS**

### Protection Against Heavy Impacts!

SHG Bumper Guards act as a personal crumple zone for people, machines and fixtures, absorb hard impacts and thus prevent injury or damage. The highly effective warning capability of the black and yellow markings highlights sources of danger at edges, gaps and obstacles making them easy to recognize and thus reducing accidents, giving benefits of reduced staff absences or downtimes due to repairs.

### Fit for Various Applications

- Engineering / Industrial
- Car-park Area / Vehicle
- Laboratory / Hospital
- Warehouse / Logistic