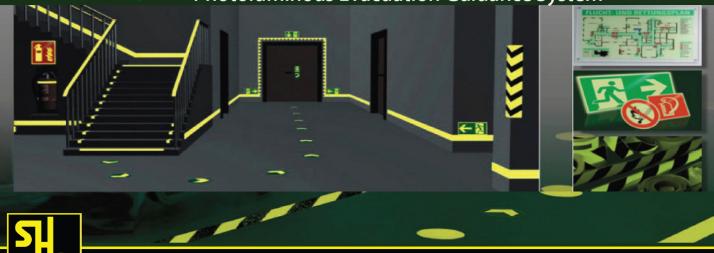

## **Protective Corners**

Yellow/Black Red/White

Fluorescent

White

3-Dimensional

2 Colors: Black, White

5 meters

50 Meters