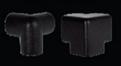

### **Products Range and Features:**

Bumper Guards

## **Protective Corners**

Yellow/Black Red/White

Fluorescent

White

3-Dimensional

2 Colors: Black, White

5 meters

50 Meters