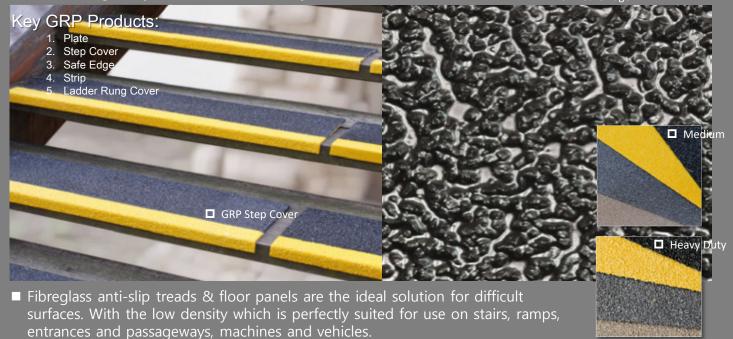

## Glass Reinforced Plastic (GRP)

## **ANTI-SLIP SOLUTION- GRP**

- Meet the highest quality standards
- Prevent accidents on slippery floors
- Comply with European legislation
- Wide range of products cover what you need

■ Special plastic with ISO polyester resin & reinforced with glass fibres can be individually cut & screwed or glued down, making it easy to install. It is extremely robust, with high abrasion resistance, UV stable, noncorrosive, non-conductors & flame resistant.