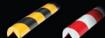

## **WARNING AND PROTECTIVE BUMPER GUARDS**

### Protection Against Heavy Impacts!

SHG Bumper Guards act as a personal crumple zone for people, machines and fixtures, absorb hard impacts and thus prevent injury or damage. The highly effective warning capability of the black and yellow markings highlights sources of danger at edges, gaps and obstacles making them easy to recognize and thus reducing accidents, giving benefits of reduced staff absences or downtimes due to repairs.

### Fit for Various Applications

- Engineering / Industrial
- Car-park Area / Vehicle
- Laboratory / Hospital
- Warehouse / Logistic

## **Protective Corners**

Yellow/Black Red/White

Fluorescent

White

3-Dimensional

2 Colors: Black, White

5 meters

50 Meters