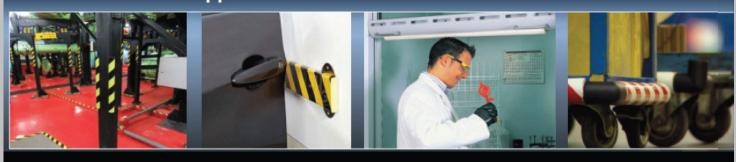

## **WARNING AND PROTECTIVE BUMPER GUARDS**

### Protection Against Heavy Impacts!

SHG Bumper Guards act as a personal crumple zone for people, machines and fixtures, absorb hard impacts and thus prevent injury or damage. The highly effective warning capability of the black and yellow markings highlights sources of danger at edges, gaps and obstacles making them easy to recognize and thus reducing accidents, giving benefits of reduced staff absences or downtimes due to repairs.

### Fit for Various Applications

- Engineering / Industrial
- Car-park Area / Vehicle
- Laboratory / Hospital
- Warehouse / Logistic

## Glass Reinforced Plastic (GRP)

## **ANTI-SLIP SOLUTION- GRP**

- Meet the highest quality standards
- Prevent accidents on slippery floors
- Comply with European legislation
- Wide range of products cover what you need

■ Special plastic with ISO polyester resin & reinforced with glass fibres can be individually cut & screwed or glued down, making it easy to install. It is extremely robust, with high abrasion resistance, UV stable, noncorrosive, non-conductors & flame resistant.