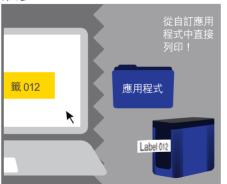

#### ▶b-PAC應用程式開發工具

P-touch編輯軟件,絕對是自訂更加專業的標籤 的最佳選擇。然而,在其他軟件應用中管理資 料時,比如Microsoft<sup>®</sup> Excel<sup>®</sup>、Access<sup>®</sup>,有時 候直接從這些應用程式中列印比使用P-touch編 輯軟件更加高效。而b-PAC則可以讓您從其他 軟件應用中直接列印出相同的標籤。借助 b-PAC,您可以繼續使用那些已經習慣的程式 並直接列印P-touch標籤-無需重新輸入資料或 運行不同的程式。

## 適用的公司包括...

- 想要從自訂應用程式中直接 列印P-touch標籤
- 想要一致、可自動創建標籤 並列印
- 想要方便更新的標籤範本
- 需要保障資料安全性