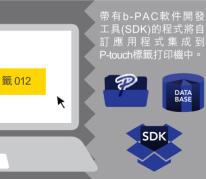

#### ▶b-PAC應用程式開發工具

P-touch編輯軟件,絕對是自訂更加專業的標籤 的最佳選擇。然而,在其他軟件應用中管理資 料時,比如Microsoft<sup>®</sup> Excel<sup>®</sup>、Access<sup>®</sup>,有時 候直接從這些應用程式中列印比使用P-touch編 輯軟件更加高效。而b-PAC則可以讓您從其他 軟件應用中直接列印出相同的標籤。借助 b-PAC,您可以繼續使用那些已經習慣的程式 並直接列印P-touch標籤-無需重新輸入資料或 運行不同的程式。

#### ▶b-PAC的工作原理

b-PAC應用程式開發工具(SDK)包含兩個部 分:一個開發人員的工具箱(附有文檔、示例代 碼、b-PAC軟件程式)和一個軟件應用附帶的用 戶端版本b-PAC軟件程式。示例代碼使Visual Basic或C++語言程式師能夠快速理解如何使用 b-PAC編碼,包括Microsoft<sup>®</sup>Excel<sup>®</sup>或Access<sup>®</sup> 程式。