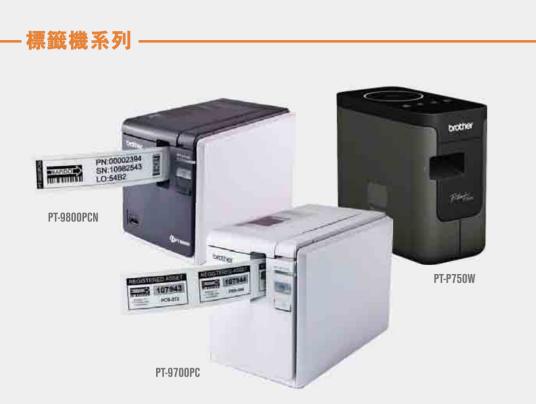

#### 20

|                       |         | <b>PT-9800PCN</b> | <b>PT-9700PC</b> | <b>PT-P750W</b> |
|-----------------------|---------|-------------------|------------------|-----------------|
| $\longleftrightarrow$ | 最寬標籤帶   | 36mm              | 36mm             | 24mm            |
|                       | 電腦連接    | ✓                 | <b>v</b>         | <b>v</b>        |
|                       | 可獨立使用   | ×                 | ×                | ×               |
| <u></u>               | 剪切功能    | 自動/半切             | 自動/半切            | 自動/半切           |
| DATA<br>BASE          | 資料庫連接   | V                 | ~                | ~               |
|                       | 使用可充電電池 | ×                 | ×                | ~               |
| $\bigcirc$            | 有線網絡    | ✓                 | ×                | <b>v</b>        |
| Ŕ                     | 無線網絡    | ×                 | ×                | <b>v</b>        |

| PT-E550WVP | <b>PT-E300VP</b>     | <b>PT-E100VP</b> |
|------------|----------------------|------------------|
| 24mm       | 18mm                 | 12mm             |
| <b>v</b>   | ×                    | ×                |
| 4          | <b>v</b>             | <b>v</b>         |
| 自動/半切      | 手動                   | 手動               |
| ~          | ×                    | ×                |
| 4          | <ul> <li></li> </ul> | ×                |
| ×          | ×                    | ×                |
| ~          | ×                    | ×                |