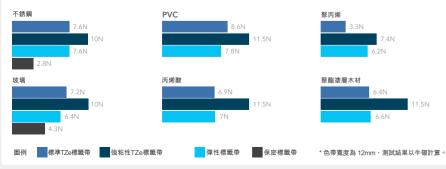

#### ▶ 強粘性

該示意圖説明我們的標籤在大多數材料表面上的粘性強度約為6牛頓。與標準帶相比,我們的強粘性帶的粘度平均 高出50%,適用於需要更高粘性的材質表面。