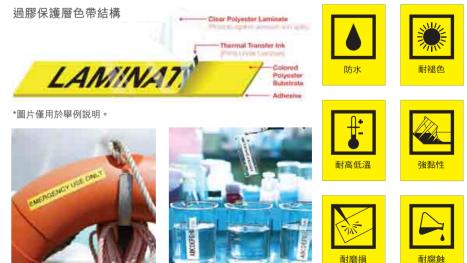

# 持久耐用、具有過膠保護層標籤

Brother TZe過膠保護層標籤帶具有防水、防油、防褪色和耐磨損功能,適合用於冷熱 温差較大的環境及室外使用。它超薄、技術講究,並且採用透明過膠保護層,可保護 標籤內容。標籤設計亦符合行業標準,可用於製造業、資料通訊、電力、化工或一般 商務應用。

2

\*標籤僅用於舉例説明。

耐腐蝕

#### 為惡劣的使用環境提供經久耐用的標籤

標籤能抵禦極端的環境,包括從沸點溫度到結冰溫度、高壓洗滌、蒸汽、水、 油脂和其他潤滑劑以及丙酮等工業溶劑。長時間使用仍可完整黏附在材質表 面,且文字清晰可讀。不需要再重新列印相同標籤,或者毋須再為自訂標籤進 行庫存。

#### 備有各式各样的標籤帶可供選擇,滿足各行各業之需求

專業過膠保護層標籤帶類型多樣,寬度、顏色和黏性強度各不相同,包括:用 於平滑表面的標準黏性強度標籤帶,用於電線和電纜的環繞和旗標式彈性標籤 帶,用於塑膠和布紋表面的強粘性標籤帶,以及一旦移除就會留下永久性痕跡 的保安標籤帶。