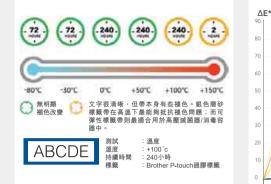

# 持久耐用、具有過膠保護層標籤

Brother TZe過膠保護層標籤帶具有防水、防油、防褪色和耐磨損功能,適合用於冷熱 温差較大的環境及室外使用。它超薄、技術講究,並且採用透明過膠保護層,可保護 標籤內容。標籤設計亦符合行業標準,可用於製造業、資料通訊、電力、化工或一般 商務應用。

2

\*標籤僅用於舉例説明。

耐腐蝕

# - TZe標籤帶經過了極端條件測試·

# TZe 標籤帶的優點

#### 為惡劣的使用環境提供經久耐用的標籤

標籤能抵禦極端的環境,包括從沸點溫度到結冰溫度、高壓洗滌、蒸汽、水、 油脂和其他潤滑劑以及丙酮等工業溶劑。長時間使用仍可完整黏附在材質表 面,且文字清晰可讀。不需要再重新列印相同標籤,或者毋須再為自訂標籤進 行庫存。