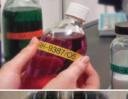

### 醫療&實驗室

在含有化學物質、易磨損和極端溫度環境下,為實驗室設備、存儲容器和貨架貼上持 久耐用的過膠保護層標籤,並且能夠承受如此惡劣的條件,這點是非常重要。P-touch 過膠保護層標籤已經過測試,能夠抵抗這些環境。病床上的腕帶和條碼用以識別病 人,將他們與先進醫療設施中的醫療資訊聯繫起來。P-touch還能建立條碼標籤,在醫 院運作中發揮良好作用。

P-touch標籤採用行業標準顏色,可以為幾乎任何大小的設備提供即時製作安全標籤。 連接微軟<sup>®</sup> Access<sup>®</sup> 資料庫後,P-touch電子標籤機能快速列印帶有日期戳的實驗樣本標 籤。要增強安全性,可以選擇P-touch保密標籤色帶。如果亂動校準或者防偽標籤,將 會留下篡改痕跡。

#### ▶瓶子/燒杯識別

P-touch標籤有助清楚地識別試劑瓶或 試管內容物,例如測試資料、控制編號 和其他必要資訊。這些標籤已過膠,洗 刷後仍然可以讀取並保有黏性。