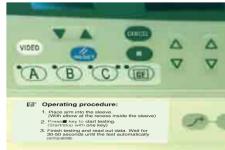

#### ▶特殊指示標籤

使用P-touch標籤,清楚地顯示操作指示、 工作流程和重要的安全預警,幫助提高醫 療設施的安全性。

#### Operating procedure:

- 1. Place arm into the sleeve. (With elbow at the recess inside the sleeve)
- Press key to start testing. (Start/stop with one key)
- Finish testing and read out data. Wait for 30-50 seconds until the test automatically completes.