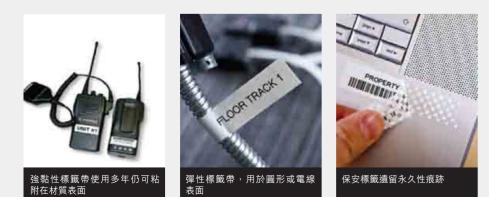

# 持久耐用、具有過膠保護層標籤

Brother TZe過膠保護層標籤帶具有防水、防油、防褪色和耐磨損功能,適合用於冷熱 温差較大的環境及室外使用。它超薄、技術講究,並且採用透明過膠保護層,可保護 標籤內容。標籤設計亦符合行業標準,可用於製造業、資料通訊、電力、化工或一般 商務應用。

2

\*標籤僅用於舉例説明。

耐腐蝕

# ·電力&通訊設備

工的工作安全性。

在電力和通訊設備領域中,全世界有 很多廠商使用P-touch標籤機製作不同 顏色的標籤來標識容易混淆的開關面 板、控制開關和電纜等。

無論您是網路承包商,公司的資訊技術人員或現場施工技術人員或安裝人員,P-touch都能助您創造一流的品質和服務。P-touch標籤讓你在客戶面前樹立專業形象。

#### ▶作為標籤打印先驅領導者, BROTHER標籤解決方案 有助於提高工作效率,以此 滿足你的需求。

| <mark>優點</mark><br>電纜和電線識別                        | 為什麼選擇Brother P-touch?                                           | The land |
|---------------------------------------------------|-----------------------------------------------------------------|----------|
| 建立專業的標籤,這樣可<br>提高現場作業效率和生產<br>率。其創新功能有助於節<br>省時間。 | P-touch標籤機採用創新功能,<br>簡化了日常操作。可直接列印<br>內置標籤,適合行業需求。              | rr avv   |
| 識別配線板                                             |                                                                 |          |
| 有助為配線板提供準確的<br>間隔區間。                              | P-touch標籤機能夠在配線板塊<br>部分自動進行匹配並調整內容大<br>小。                       |          |
| 識別開關面板                                            |                                                                 |          |
| 為了識別開關面板而列印<br>的面板標籤,內容清晰,容<br>易識別。               | P-touch標籤機的各種機型都有<br>內置的面版功能。這讓標籤內容<br>或者符號自動置中,使周圍留有<br>足夠的空間。 |          |
| 識別配電箱                                             |                                                                 |          |
| 電線識別度低導致機電工<br>程師需面對發生事故的風<br>險,現在我們可以加強電         | P-touch過膠保護層標籤經過極<br>端的測試,持久耐用,能夠承受<br>極端的情況。                   |          |