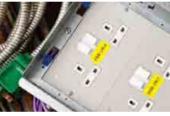

# ·電力&通訊設備

工的工作安全性。

在電力和通訊設備領域中,全世界有 很多廠商使用P-touch標籤機製作不同 顏色的標籤來標識容易混淆的開關面 板、控制開關和電纜等。

無論您是網路承包商,公司的資訊技術人員或現場施工技術人員或安裝人員,P-touch都能助您創造一流的品質和服務。P-touch標籤讓你在客戶面前樹立專業形象。

#### ▶作為標籤打印先驅領導者, BROTHER標籤解決方案 有助於提高工作效率,以此 滿足你的需求。

| <mark>優點</mark><br>電纜和電線識別                        | 為什麼選擇Brother P-touch?                                           | The land |
|---------------------------------------------------|-----------------------------------------------------------------|----------|
| 建立專業的標籤,這樣可<br>提高現場作業效率和生產<br>率。其創新功能有助於節<br>省時間。 | P-touch標籤機採用創新功能,<br>簡化了日常操作。可直接列印<br>內置標籤,適合行業需求。              | rr avv   |
| 識別配線板                                             |                                                                 |          |
| 有助為配線板提供準確的<br>間隔區間。                              | P-touch標籤機能夠在配線板塊<br>部分自動進行匹配並調整內容大<br>小。                       |          |
| 識別開關面板                                            |                                                                 |          |
| 為了識別開關面板而列印<br>的面板標籤,內容清晰,容<br>易識別。               | P-touch標籤機的各種機型都有<br>內置的面版功能。這讓標籤內容<br>或者符號自動置中,使周圍留有<br>足夠的空間。 |          |
| 識別配電箱                                             |                                                                 |          |
| 電線識別度低導致機電工<br>程師需面對發生事故的風<br>險,現在我們可以加強電         | P-touch過膠保護層標籤經過極<br>端的測試,持久耐用,能夠承受<br>極端的情況。                   |          |

#### 面板

|     | 2B-A05 |       | 2B-W04                                                   |                          |
|-----|--------|-------|----------------------------------------------------------|--------------------------|
|     | - 1    |       |                                                          |                          |
| -   |        |       | C10/15<br>C10/15<br>C10/15<br>C10/15<br>C10/15<br>C10/15 | /04<br>/04<br>/04<br>/04 |
|     | 1      |       | C10/15                                                   | V04                      |
| 100 | - 64   | ent . | LONO                                                     |                          |
|     | 1      |       |                                                          | 2                        |
| 2   |        | C     |                                                          |                          |
|     |        | 4     | are a                                                    | -                        |
|     |        |       | <b>1</b>                                                 |                          |
| 2   | 9 30   |       | ,                                                        | 32                       |
|     |        |       |                                                          |                          |

1A-A01

1A-A02

1A-A03

面板功能的特色在於,標籤上的內容或文本一定置中。內容 周圍是空白區域,用於強調標籤的重點。

關鍵用途:為電源插座、壁板、插座蓋板建立標籤。