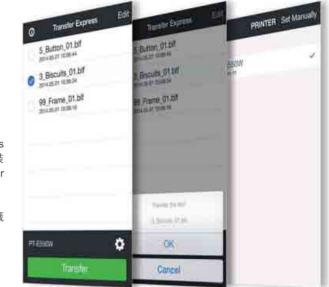

#### Mobile Transfer Express

Mobile Transfer Express 應用程式讓您能夠透過流動裝 置,借助P-touch Transfer Manager (Windows版本), 將互相兼容的標籤範本、 資料庫和圖像傳送至標籤 打印機。

使用Mobile Transfer Express 應用程式, 您可以通過以下設備 輕鬆瀏覽您傳送的檔 案:

18

**記憶卡** (僅限使用Android系統的設備) <sup>\*本機記憶體效果更佳</sup>