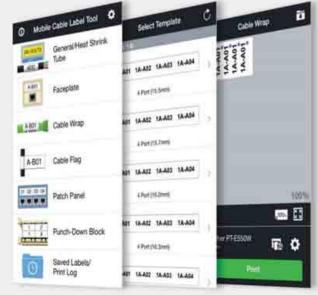

#### Cable Label Tool

Mobile Cable Label Tool 同 樣是免費的應用程式,用於建 立電力、資料通信和/或電器識 別所需的標籤。借助該應用程 式,您可以透過無線網路將 Apple<sup>®</sup> iPhone<sup>®</sup>、iPad<sup>®</sup>、iPod touch<sup>®</sup>或Android<sup>™</sup>智能手機 和平板電腦中的標籤資訊傳送 至Brother標籤打印機上,並 輕鬆列印出來。要獲取支援該 應用的產品型號清單,請瀏覽 您所在地的Brother網站。