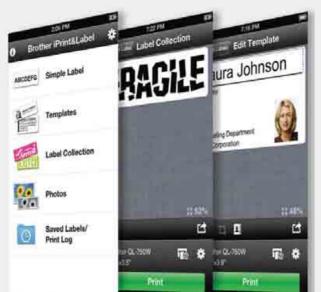

# - BROTHER流動應用程式

▶ Brother iPrint&Label Brother iPrint&Label是一款 免費應用程式,於連接無線 網路的環境下從Apple<sup>®</sup>、 iPhone<sup>®</sup>、iPad<sup>®</sup>、iPod touch<sup>®</sup>或Android<sup>™</sup>流動裝置 上輕鬆列印標籤。既方便又易 於操作。只需下載該應用程 式,它就會通過您的無線網 路自動搜索可支援的設備。^

#### Cable Label Tool

Mobile Cable Label Tool 同 樣是免費的應用程式,用於建 立電力、資料通信和/或電器識 別所需的標籤。借助該應用程 式,您可以透過無線網路將 Apple<sup>®</sup> iPhone<sup>®</sup>、iPad<sup>®</sup>、iPod touch<sup>®</sup>或Android<sup>™</sup>智能手機 和平板電腦中的標籤資訊傳送 至Brother標籤打印機上,並 輕鬆列印出來。要獲取支援該 應用的產品型號清單,請瀏覽 您所在地的Brother網站。

#### Mobile Transfer Express

Mobile Transfer Express 應用程式讓您能夠透過流動裝 置,借助P-touch Transfer Manager (Windows版本), 將互相兼容的標籤範本、 資料庫和圖像傳送至標籤 打印機。

使用Mobile Transfer Express 應用程式, 您可以通過以下設備 輕鬆瀏覽您傳送的檔 案:

18

**記憶卡** (僅限使用Android系統的設備) <sup>\*本機記憶體效果更佳</sup>