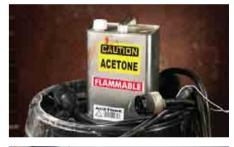

#### ▶ 維修和維護

我們所有的過膠保護層標籤都高度防塵、 防油、防污垢、防丙酮等工業化學腐蝕。 使用強力黏貼標籤帶能緊貼於粗糙和布紋 表面。

#### 為惡劣的使用環境提供經久耐用的標籤

標籤能抵禦極端的環境,包括從沸點溫度到結冰溫度、高壓洗滌、蒸汽、水、 油脂和其他潤滑劑以及丙酮等工業溶劑。長時間使用仍可完整黏附在材質表 面,且文字清晰可讀。不需要再重新列印相同標籤,或者毋須再為自訂標籤進 行庫存。