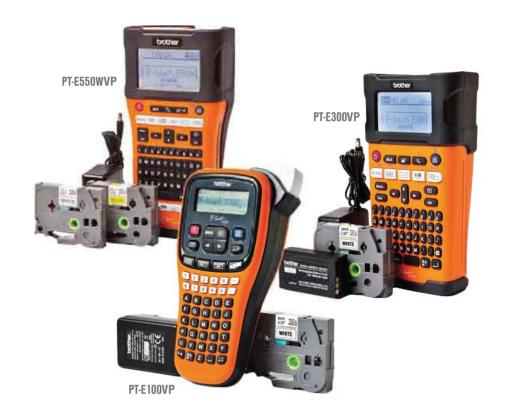

----------------|------------------|-----------------|
| $\longleftrightarrow$ | 最寬標籤帶   | 36mm              | 36mm             | 24mm            |
|                       | 電腦連接    | ✓                 | <b>v</b>         | <b>v</b>        |
|                       | 可獨立使用   | ×                 | ×                | ×               |
| <u></u>               | 剪切功能    | 自動/半切             | 自動/半切            | 自動/半切           |
| DATA<br>BASE          | 資料庫連接   | V                 | ~                | ~               |
|                       | 使用可充電電池 | ×                 | ×                | ~               |
| $\bigcirc$            | 有線網絡    | ✓                 | ×                | <b>v</b>        |
| Ŕ                     | 無線網絡    | ×                 | ×                | <b>v</b>        |



| PT-E550WVP | <b>PT-E300VP</b>     | <b>PT-E100VP</b> |
|------------|----------------------|------------------|
| 24mm       | 18mm                 | 12mm             |
| <b>v</b>   | ×                    | ×                |
| 4          | <b>v</b>             | <b>v</b>         |
| 自動/半切      | 手動                   | 手動               |
| ~          | ×                    | ×                |
| 4          | <ul> <li></li> </ul> | ×                |
| ×          | ×                    | ×                |
| ~          | ×                    | ×                |

# TZe 標籤帶對照表

| TZO  |    |
|------|----|
| TAPE | 6m |

| TAPE | 6mm | 9mm | 12mm | 18mm | 24mm | 36mm |
|------|-----|-----|------|------|------|------|
|      |     |     |      |      |      |      |

#### 特強保護層標籤帶 (8m 長)