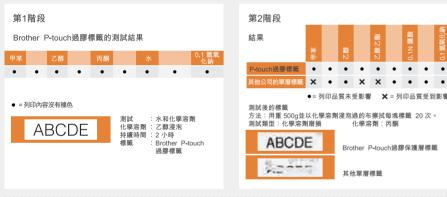

# 標籖帶黏性測試結果

#### ▶ 溫度測試結果

#### ▶ 防水及防化學溶劑的能力

▶ 褪色測試結果

236

\*△E (Delta E)結果顯示

各種顏色的TZe標籤色

帶在模擬太陽光下放置

一年的褪色程度

Flourescent Yellow