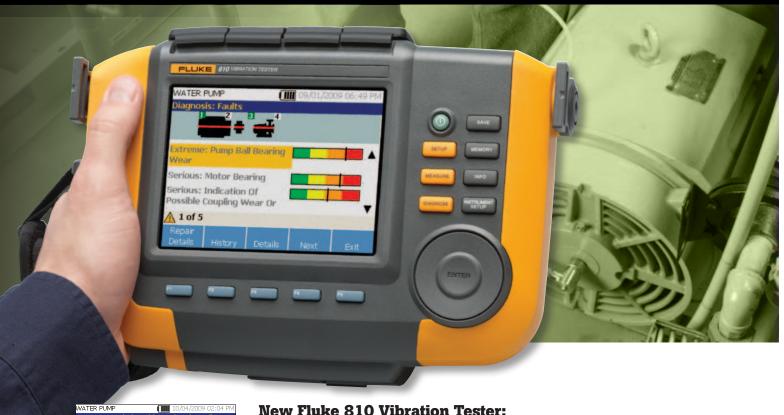

## New Fluke 810 Vibration Tester: When you need an answer now...

Control unplanned downtime, prevent recurring problems, set repair priorities and manage your resources with an entirely new approach to vibration testing. The new Fluke 810 helps you locate and diagnose common mechanical problems and prioritize repair actions in three simple steps.:

SETUP Vibration testing has never been easier

The 810 asks for basic machine information you already know. Its onboard Info feature gives you field tips for setting up and taking measurements like a pro.

MEASURE Fluke 810 fits easily into your maintenance routine.

Use it to quickly troubleshoot problems or monitor machine conditions.

O DIAGNOSE No more guessing your machine's condition.

With the press of a button, the Fluke 810 identifies the root cause, its location, and how severe it is. Fix it right the first time.