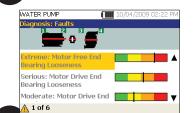

MEASURE Fluke 810 fits easily into your maintenance routine.

Use it to quickly troubleshoot problems or monitor machine conditions.

O DIAGNOSE No more guessing your machine's condition.

With the press of a button, the Fluke 810 identifies the root cause, its location, and how severe it is. Fix it right the first time.