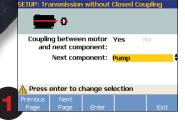

SETUP Vibration testing has never been easier

The 810 asks for basic machine information you already know. Its onboard Info feature gives you field tips for setting up and taking measurements like a pro.