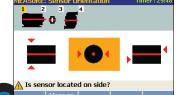

SETUP Vibration testing has never been easier

The 810 asks for basic machine information you already know. Its onboard Info feature gives you field tips for setting up and taking measurements like a pro.