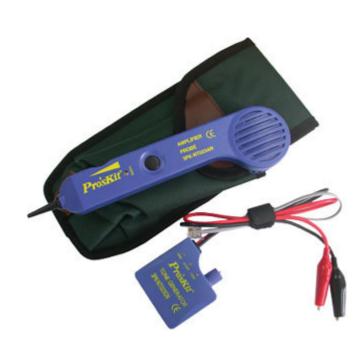

## 3PK-NT023N, Tone Probe Kit [Tester]

## **Amplifier Probe Feature Set:**

- Use the Amplifier and Tone Generator set to quickly and accurately trace and identify wires or cables, even when in a bundle.
- Probe can work with any existing tone generator in the market.
- Adjustable volume level (1-9) for various work environments.
- 9V battery provides up to 100 hours of use.
- Plug receptacle for head set.
- Signal LED.

## **Tone Generator Feature Set:**

- Red and Black testing leads.
- RJ-11 (6 position, 4 contact) standard modular jack.
- 3-position mode switch (OFF, CONT, and TONE).
  3 LED displays (CONT, TONE, and Low Battery).
- Single solid tone or dual alternating tone output (set inside the test unit).