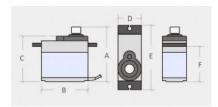

### **Product Configure Table:**

| Weight(g)        | 13.4 |
|------------------|------|
| Torque(kg)(4.8v) | 1.8  |
| Speed(sec/60deg) | 0.1  |
| A(mm)            | 32.5 |
| B(mm)            | 22.8 |
| C(mm)            | 28.4 |
| D(mm)            | 12.4 |
| E(mm)            | 32.1 |
| F(mm)            | 18.5 |