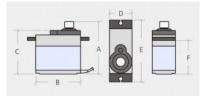

# **Product Configure Table:**

| Weight(g)        | 9    |
|------------------|------|
| Torque(kg)(4.8v) | 1.8  |
| Speed(sec/60deg) | 0.1  |
| A(mm)            | 34.5 |
| B(mm)            | 22.8 |
| C(mm)            | 26.7 |
| D(mm)            | 12.6 |
| E(mm)            | 32.5 |
| F(mm)            | 16   |