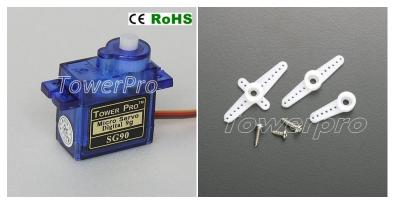

### SG90 Digital

### SG90 digital servo

SG90 is the most popular 9g servo in the world, SG90 digital servo is the new version of SG90 anaglo servo. We are the original manufacturer of TowerPro SG90 servo. There are many counterfeit servo of TowerPro from China dealers selling on eBay, Amazon and Alibaba websites. If the suppliers removed "TowerPro" logo from the photos and the products description, they are selling counterfeits low quality servo. Please identify the supplier before you purchased the goods. Only our authorized dealers who provide reliable quality servos and after services.

# **Specifications:**

Weight: 9g Dimension:  $23 \times 12.2 \times 29$ mm Stall torque: 1.8kg/cm(4.8v) Gear type: POM gear set Operating speed: 0.1sec/60degree(4.8v) Operating voltage: 4.8v Temperature range: 0°C\_ 55°C Dead band width: 1us Power Supply: Through External Adapter servo wire length: 25 cm Servo Plug: JR (Fits JR and Futaba)